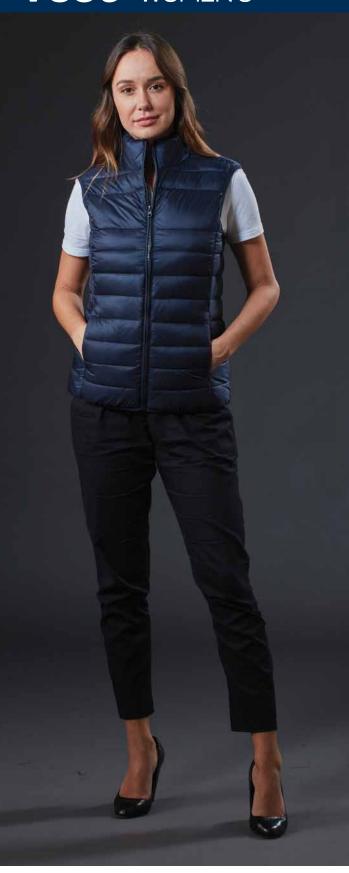

# The Puffer Vest WOMEN'S

The Women's Puffer Vest is insulated with synthetic filling that keeps you warm while still being lightweight. It's the vest that you can wear to work or have in your active lifestyle wardrobe.

# **COLOURWAYS**

Black, Navy