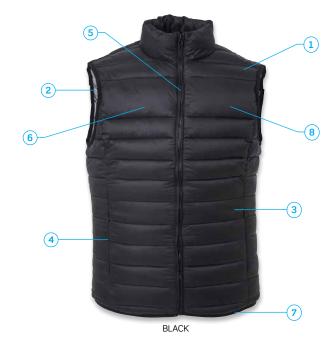

- 1: 100% 380T nylon, horizontal quilted body
- 2: Contrast 100% polyester lining
- 3: Warm and light synthetic down for enhanced thermal properties
- **4:** Zippered front pockets
- 5: Full front durable zipper
- 6: 2 generous internal pockets
- 7: Comfortable elasticised binding around armholes and hemline
- 8: Front chest decoration panel

# **DESCRIPTION**

- 100% 380T nylon, horizontal quilted body
- Contrast 100% polyester lining
- Warm and light synthetic down for enhanced thermal properties
- Zippered front pockets
- Full front durable zipper
- 2 generous internal pockets
- Comfortable elasticised binding around armholes and hemline
- Front chest decoration panel