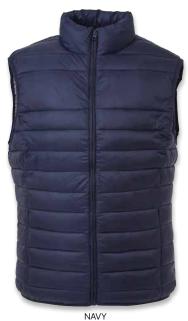

J808-W

# The Puffer Vest WOMEN'S



The Women's Puffer Vest is insulated with synthetic filling that keeps you warm while still being lightweight. It's the vest that you can wear to work or have in your active lifestyle wardrobe.

- 1: 100% 380T nylon, horizontal quilted body
- 2: Contrast 100% polyester lining
- 3: Warm and light synthetic down for enhanced thermal properties
- **4:** Zippered front pockets
- 5: Full front durable zipper
- 6: 2 generous internal pockets
- 7: Comfortable elasticised binding around armholes and hemline
- 8: Front chest decoration panel





www.legendlife.com.au Version B - 10-04-25



# The Puffer Vest WOMEN'S



#### **SPECIFICATIONS**

## **MATERIAL**

100% nylon, horizontal quilted body (synthetic down) - 100% polyester lining

#### SIZES

XS (8), S (10), M (12), L (14), XL (16), 2XL (18)

#### **SIZING CHART**

| SIZE       | XS (8) | S (10) | M (12) | L (14) | XL (16) | 2XL (18) |
|------------|--------|--------|--------|--------|---------|----------|
| HALF CHEST | 43.5   | 47     | 50.5   | 54.5   | 58.5    | 62.5     |

## **DECORATION TYPES**

Embroidery, Supasub, Supaetch, Supaflex

#### **DECORATION AREAS**

Embroidery / Supaetch / Supaflex / Supasub areas

Left Hand Chest: Up to 95mm diameter

# **DESCRIPTION**

- 100% 380T nylon, horizontal quilted body
- Contrast 100% polyester lining
- Warm and light synthet